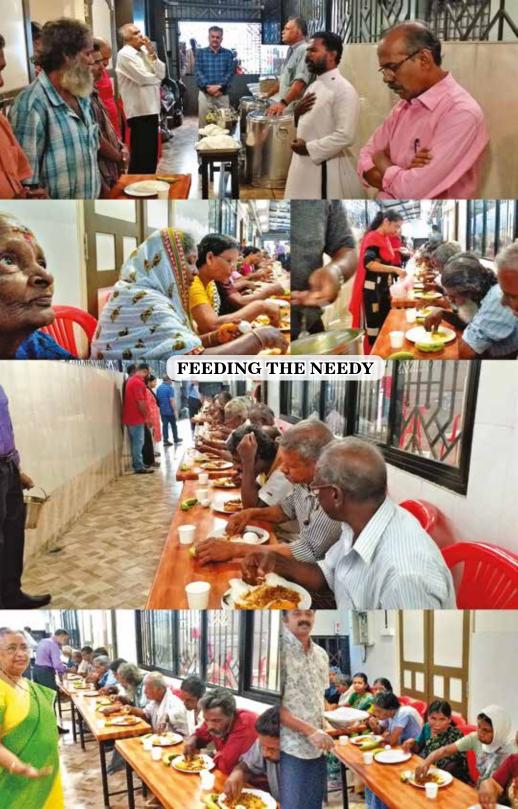

### Feeding the Needy

#### " But when you give a banquet, invite the poor, the crippled, the lame, the blind, [14] and you will be blessed. Although they cannot repay you, you will be repaid at the resurrection of the in" (Luke 14:13-14 NIV)

Feeding the needy is a channel of blessing , as God is faithful, and He supplies all that is necessary for the smooth running of the programme. Special thanks to the sponsors, Achens, committee, and volunteers for their support and dedication. May our

Lord bless and reward them abundantly. Used clothes in good condition are being distributed, during the programme. †

The sponsors for the month of March are

1/3..Capt.George Thomas Vargheese

.8/3 Kuriens family., 15/3 Lalitha fenn.

.22/3 K.C.Mathew., 29/3 Aju John.