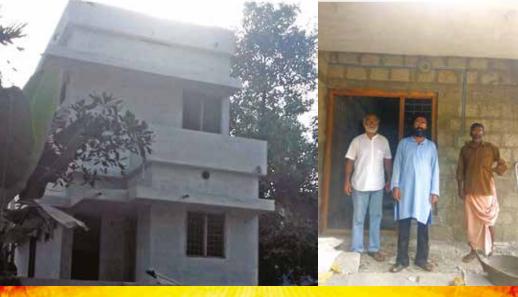

### House Construction Project

An update on the above project is given below.

The Gracious Lord has enabled us to do the following and we are ever grateful and thankful to Him.

We have received a sum of Rs.31,83,670/- as contributions from members and well-wishers of our Cathedral for the House Construction Project which is related to last year's heavy rains and flood.

The Pastorate Committee selected two people from our Diocese who lost their houses during the disaster. The beneficiaries are Babu Simon and family, members of the CSI Holy Trinity Church, U C College, Aluva and K D John and family, members of St. John's CSI Church, Kundukad. Reconstruction works of both houses are nearing completion. They are being supervised by Rev. P V James and Rev. Johnson E George, the vicars of the respective churches. Babu Simon's house is expected to be

completed at a cost of Rs.6.5 lakhs while that of K D John's at a cost of

Bs 8.5 lakhs. The total for those two will be Bs 15 lakhs.

Two of our Cathedral Members were also given assistance. Rs.1.25 lakhs was spent for reconstructing a partially damaged house of one member while Rs. 25, 000/- was given to another member to restart his business which was lost during the disaster.

The next work which is expected to start early in April, is the construction of a new house of about 950sq.ft. in a very small plot of land for one of our members. The cost is expected to be 16 to 17 lakhs.

#### HOUSE CONSTRUCTION PROJECT