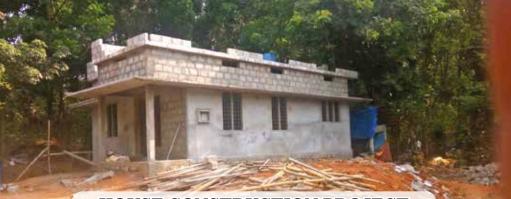

### House Construction Project

An update on the above project is given below.

The Gracious Lord has enabled us to do the following and we are ever grateful and thankful to Him.

We have received a sum of Rs.31,83,670/- as contributions from members and well-wishers of our Cathedral for the House Construction Project which is related to last year's heavy rains and flood.

The Pastorate Committee selected two people from our Diocese who lost their houses during the disaster. The beneficiaries are Babu Simon and family, members of the CSI Holy Trinity Church, U C College, Aluva and K D John and family, members of St. John's CSI Church, Kundukad. Reconstruction works of both houses are nearing completion. They are being supervised by Rev. P V James and Rev. Johnson E George, the vicars of the respective churches. Babu Simon's house is expected to be

completed at a cost of Rs.6.5 lakhs while that of K D John's at a cost of

Bs 8.5 lakhs. The total for those two will be Bs 15 lakhs.

Two of our Cathedral Members were also given assistance. Rs.1.25 lakhs was spent for reconstructing a partially damaged house of one member while Rs. 25, 000/- was given to another member to restart his business which was lost during the disaster.

The next work which is expected to start early in April, is the construction of a new house of about 950sq.ft. in a very small plot of land for one of our members. The cost is expected to be 16 to 17 lakhs.

#### HOUSE CONSTRUCTION PROJECT