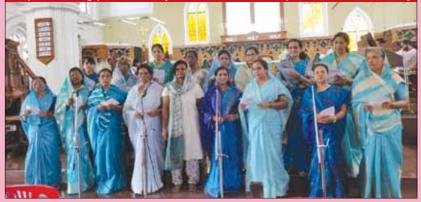

#### Women's Fellowship

"Praise the Lord! Happy are those who fear the Lord, who greatly delight in His commandments." (Psalm 112:1).

On 8<sup>th</sup> September we celebrated Women's Sunday. It was a great blessing. Different sessions of the worship service were led by WF members during both in Malayalam and English services. We also rendered a special song for both services. We would like to extend our sincere thanks to Mr.Anil Lukose who taught us the beautiful song "Oru Mazhayum Thorathirunnittilla". Our members Mrs. Liz Varghese John and Mrs. Josphine Arul were deputed to share the Word of God at CSI Christ

Church, Elamkulam for English Service and at All Saints Church, Kalamassery, for Malayalam service respectively. Mrs. Mini Binoy of Ascension Church, Kakkanad and Mrs. Susan Thomas of St. Francis Church, Fort Kochi, gave message for our English and Malayalam services, respectively. We propose to sponsor the educational expense of five under privileged girl students who are good in studies. Please pray for the same. WF Regional Kala Mela will be held on 28<sup>th</sup> September at Shornur. Area Retreat will be conducted at our Tripunithura Church on October 12<sup>th</sup>, Saturday. Members are requested to kindly participate in all the WF activities. Bible study will be at 10 a.m. on every Wednesday. Please attend and be blessed.