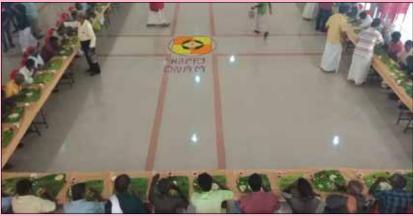

# Onaghosham and Onasadhya conducted by feeding

October 2019 IMMANUEL

# the needy on 11<sup>th</sup> September 2019 at the Parish hall.

A special song presented by Women's Fellowship on Women's Sunday

October 2019 IMMANUEL