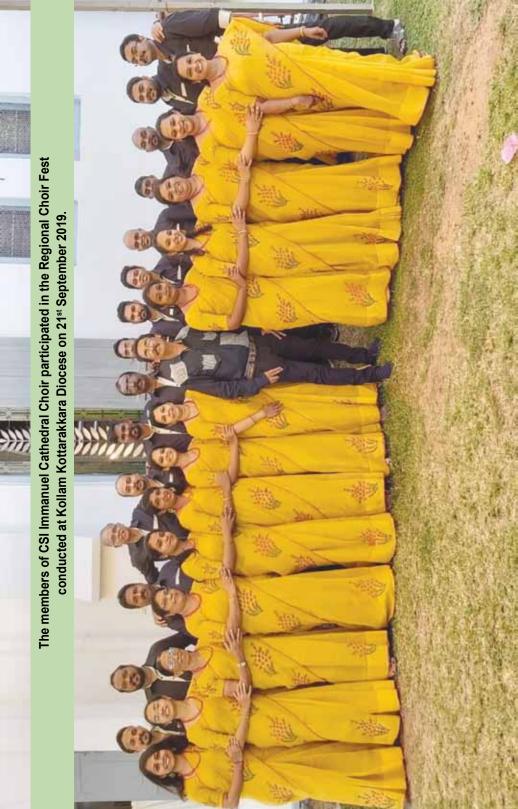

#### **Cathedral Choir**

September 21<sup>st</sup>, 2019 was indeed a blissful moment for the CSI Immanuel Cathedral Choir as the choir got the blessed opportunity to be a part of the 6<sup>th</sup> All Kerala Regional Choir Fest 2019 held at CSI Christ Cathedral, Kollam. From each Diocese, two Church Choirs were selected and our Choir could represent the Cochin Diocese for the Choir Fest. It is a privilege that our choir is participating in the regional choir fest for the fourth time. The Choir captivated and

mesmerised the audience by the rendition of two unique songs, one in English and one in Malayalam. A special thanks and appreciation for the choir members.