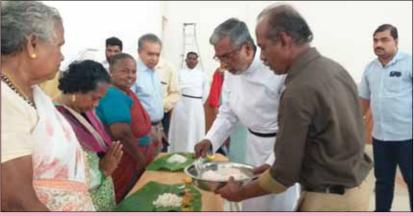

# Onaghosham and Onasadhya conducted by feeding

October 2019 IMMANUEL

# the needy on 11<sup>th</sup> September 2019 at the Parish hall.

A special song presented by Women's Fellowship on Women's Sunday

October 2019 IMMANUEL