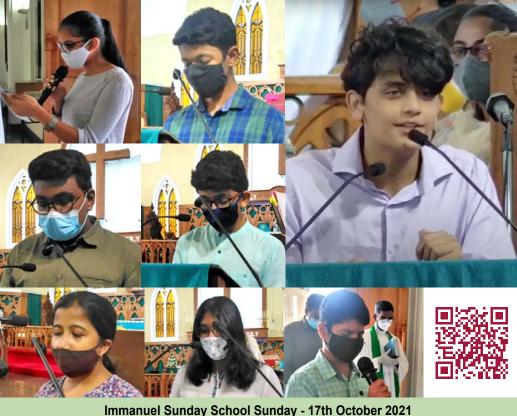

#### SUNDAY-SCHOOL

"Trust in him at all times, you people; pour out your hearts to him, for God is our refuge. – Psalm 62: 8"

We praise the Lord for enabling our Sunday school children to participate in the Sunday school Sunday held during English and Malayalam worship services on October 17th. Children actively participated by leading various parts of the worship. The sermon was given by Ms. Mileena Mariam David during the Malayalam worship service and by Mr. Yakov George during the English worship service. Children also sang special song during the worship services. Please remember our Sunday school children in your prayers as they are preparing for the Harvest Festival sale on November 7. They are also preparing for the annual examinations to be conducted at Parish Level on November 21 and at Diocesan level on November 28.