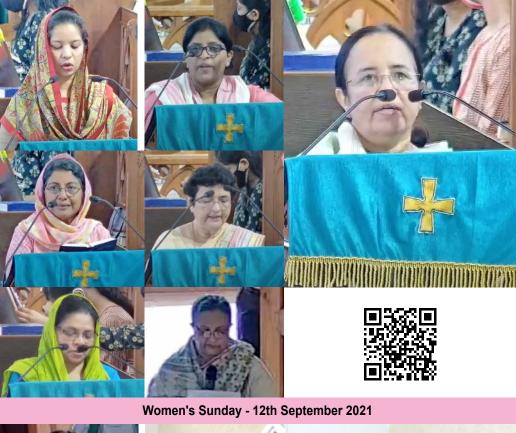

#### WOMEN'S FELLOWSHIP

"My soul finds rest in God alone; My salvation comes from Him. He alone is my rock and my salvation; He is my fortress, I shall never be shaken". (Psalms 62:1-2)

Greetings in the precious name of our Lord and Saviour Jesus Christ.

Our Bible study is going on wonderfully and efficiently on all Wednesdays under the leadership of Rev. John Joseph achen. More members have started joining the Zoom which is a very encouraging factor.

On every Friday at 10.00 a.m. we are having our intercessory prayer (meditation). It is a great blessing to our members as it is a time of singing and praising God for his great provisions.

On September 25th, Saturday, we had our monthly retreat at 7.00 p.m. The speaker was Prof. Dr. P.C. Thomas (Retd) (Fathima Matha National College, Kollam). The Theme for the day was "Channels of unfailing love". The message was very meaningful and encouraging.

We will be having our October month retreat on 30th via zoom at 7.00 pm. The speaker will be Rev.Mathew Varkey, former secretary of Bible Society of India.

This year's Harvest Festival sale will be held on 31.10.2021 immediately after the English and Malayalam divine services.

We take this opportunity to thank Rev. John Joseph Achen and Mini Kochamma and Rev. Aneesh Achen and Asha Latha Kochamma for their support and guidance. May God bless us all.