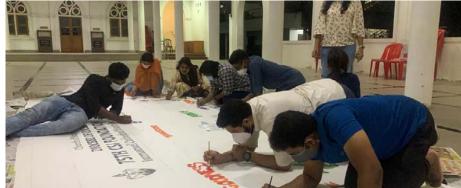

#### YOUTH-FELLOWSHIP

Greetings to all in the precious name of Jesus Christ. As our church celebrated the CSI foundation day, youth fellowship painted a banner of size 150 sq.ft placed it the premises of our church. Youth also released a YouTube video regarding the history of CSI in which 75 youth members participated and the background song was sung by Miss. Linda Solomon. Youth

fellowship also participated in various church related activities and events.

Area Youth Kalamela 2021 was conducted online and our youth members participated in various events and sent the videos to the Area committee on October 10. Results are yet to be announced. Our choir master Mr. M J Varkey gave practice sessions to youth members for group song events.

All the youth members are requested to remit their monthly subscription.

CSI Foundation Day Banner by Immanuel Cathedral Youth Fellowship ▲

Immanuel Cathedral Youth Fellowship Group Song Team with Mr. M J Varkey A