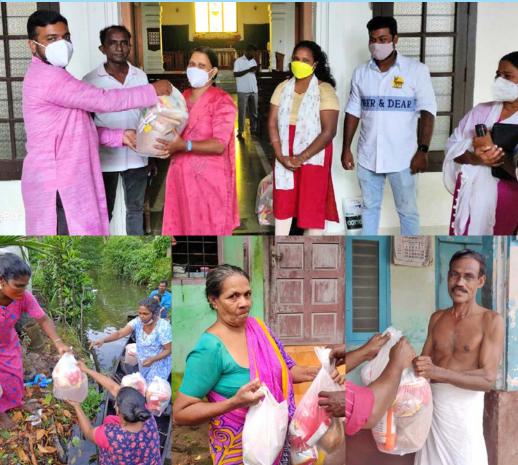

#### FEEDING-THE-NEEDY

Dry food kit distribution on October 15th. Feeding the needy dry food kit distribution started with prayer by vicar at 11.00hrs. Helping hands, committee members, cleaning staffs and few person from the public were present for the function. Five different group representatives from 5 areas collected the kits for supply. Church area representative gave off local area distribution. Areas of distribution were 1) Mulavukaadu 2)Nayarambalam 3) Ponnurunni/Vyttilla 4) Thevara & local 5) church area etc. In total, around 90 kits were distributed. The kit distribution function was closed at 11.30hrs with prayer & benediction.