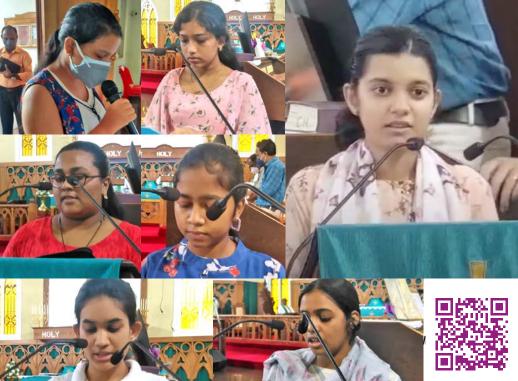

#### SUNDAY-SCHOOL

"Trust in him at all times, you people; pour out your hearts to him, for God is our refuge. – Psalm 62: 8"

We praise the Lord for enabling our Sunday school children to participate in the Sunday school Sunday held during English and Malayalam worship services on October 17th. Children actively participated by leading various parts of the worship. The sermon was given by Ms. Mileena Mariam David during the Malayalam worship service and by Mr. Yakov George during the English worship service. Children also sang special song during the worship services. Please remember our Sunday school children in your prayers as they are preparing for the Harvest Festival sale on November 7. They are also preparing for the annual examinations to be conducted at Parish Level on November 21 and at Diocesan level on November 28.