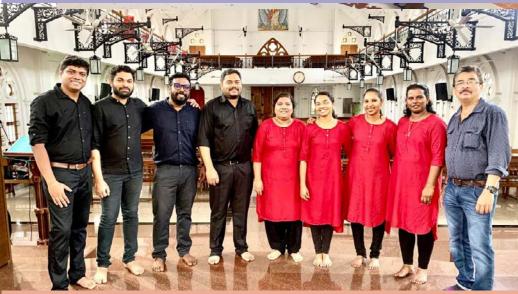

#### IMMANUEL-CHOIR

Oh come, let us sing to the Lord, let us make a joyful noise to the rock of our salvation (Psalm 95 : 1)

As Choir members, we sing and make music in our hearts to the Lord, to the Lord Jesus Christ. We do consider music as a glorious gift of God. We are never sorrowful, but merry, and we smile through our troubles in song.

Even with a lot of limitations, we all came to glorify God to commemorate Choir Sunday on 10th October. Our Choir members themselves took a lead role for both English and Malayalam service. Messages from the word of God were delivered by our dear Choir member Mrs.Shilpa Sajith (Malayalam service) and Mrs.Liz Varghese (English Service). A special song in Malayalam was rendered by the Cathedral Choir members which made the day more blissful and memorable.

We are really thankful to all the efforts put in by our dear Choir master, Mr. Renji Varkey for making this day a grand success.