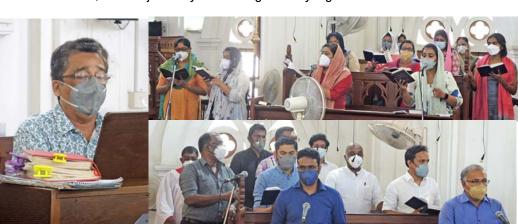

#### SUNDAY-SCHOOL

"Trust in him at all times, you people; pour out your hearts to him, for God is our refuge. – Psalm 62: 8"

We praise the Lord for enabling our Sunday school children to participate in the Sunday school Sunday held during English and Malayalam worship services on October 17th. Children actively participated by leading various parts of the worship. The sermon was given by Ms. Mileena Mariam David during the Malayalam worship service and by Mr. Yakov George during the English worship service. Children also sang special song during the worship services. Please remember our Sunday school children in your prayers as they are preparing for the Harvest Festival sale on November 7. They are also preparing for the annual examinations to be conducted at Parish Level on November 21 and at Diocesan level on November 28.