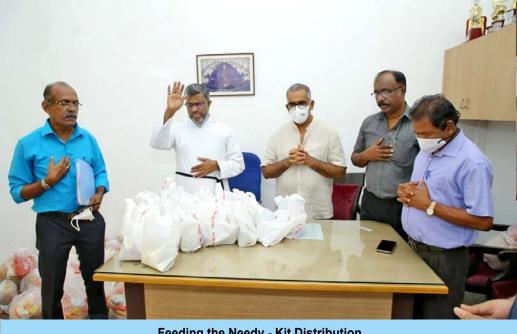

#### FEEDING-THE-NEEDY

Dry food kit distribution on October 15th. Feeding the needy dry food kit distribution started with prayer by vicar at 11.00hrs. Helping hands, committee members, cleaning staffs and few person from the public were present for the function. Five different group representatives from 5 areas collected the kits for supply. Church area representative gave off local area distribution. Areas of distribution were 1) Mulavukaadu 2)Nayarambalam 3) Ponnurunni/Vyttilla 4) Thevara & local 5) church area etc. In total, around 90 kits were distributed. The kit distribution function was closed at 11.30hrs with prayer & benediction.