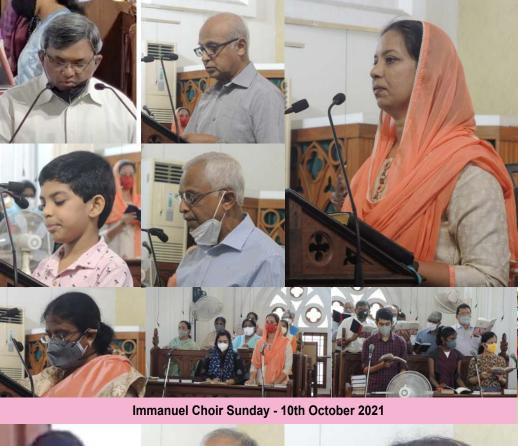

#### IMMANUEL-CHOIR

Oh come, let us sing to the Lord, let us make a joyful noise to the rock of our salvation (Psalm 95 : 1)

As Choir members, we sing and make music in our hearts to the Lord, to the Lord Jesus Christ. We do consider music as a glorious gift of God. We are never sorrowful, but merry, and we smile through our troubles in song.

Even with a lot of limitations, we all came to glorify God to commemorate Choir Sunday on 10th October. Our Choir members themselves took a lead role for both English and Malayalam service. Messages from the word of God were delivered by our dear Choir member Mrs.Shilpa Sajith (Malayalam service) and Mrs.Liz Varghese (English Service). A special song in Malayalam was rendered by the Cathedral Choir members which made the day more blissful and memorable.

We are really thankful to all the efforts put in by our dear Choir master, Mr. Renji Varkey for making this day a grand success.