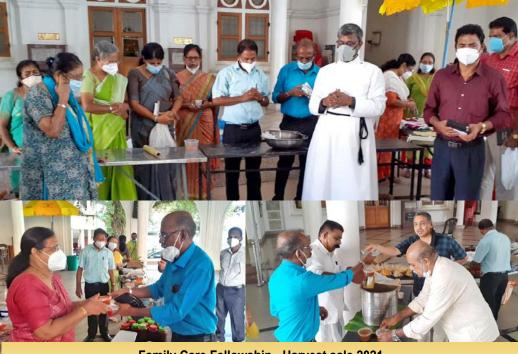

#### FAMILY CARE FELLOWSHIP

God blessed family care in abundance even during the covid 19 pandemic. During this pandemic our members were also affected by Covid 19, but as an organization we were able to support them. As an organization, God enables us to conduct online prayers once in two weeks.

We were able to celebrate family care Sunday on August 29. Our family care members actively participated in this event .

Mr Varkey Thomas rendered the word of God. Dr. Soumini Jayan, Mr. Justus Samuel, Mr.Thomas Thomas, Mr. Sugu J Kurian, Mrs. Asha Varkey, Mr. K.D Abraham dealt with various parts of worship.