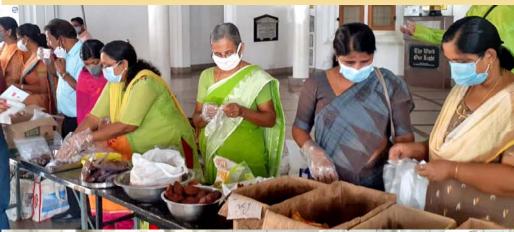

#### FAMILY CARE FELLOWSHIP

God blessed family care in abundance even during the covid 19 pandemic. During this pandemic our members were also affected by Covid 19, but as an organization we were able to support them. As an organization, God enables us to conduct online prayers once in two weeks.

We were able to celebrate family care Sunday on August 29. Our family care members actively participated in this event .

Mr Varkey Thomas rendered the word of God. Dr. Soumini Jayan, Mr. Justus Samuel, Mr.Thomas Thomas, Mr. Sugu J Kurian, Mrs. Asha Varkey, Mr. K.D Abraham dealt with various parts of worship.