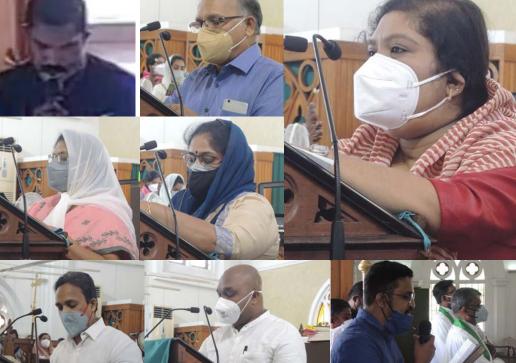

#### SUNDAY-SCHOOL

"Trust in him at all times, you people; pour out your hearts to him, for God is our refuge. – Psalm 62: 8"

We praise the Lord for enabling our Sunday school children to participate in the Sunday school Sunday held during English and Malayalam worship services on October 17th. Children actively participated by leading various parts of the worship. The sermon was given by Ms. Mileena Mariam David during the Malayalam worship service and by Mr. Yakov George during the English worship service. Children also sang special song during the worship services. Please remember our Sunday school children in your prayers as they are preparing for the Harvest Festival sale on November 7. They are also preparing for the annual examinations to be conducted at Parish Level on November 21 and at Diocesan level on November 28.